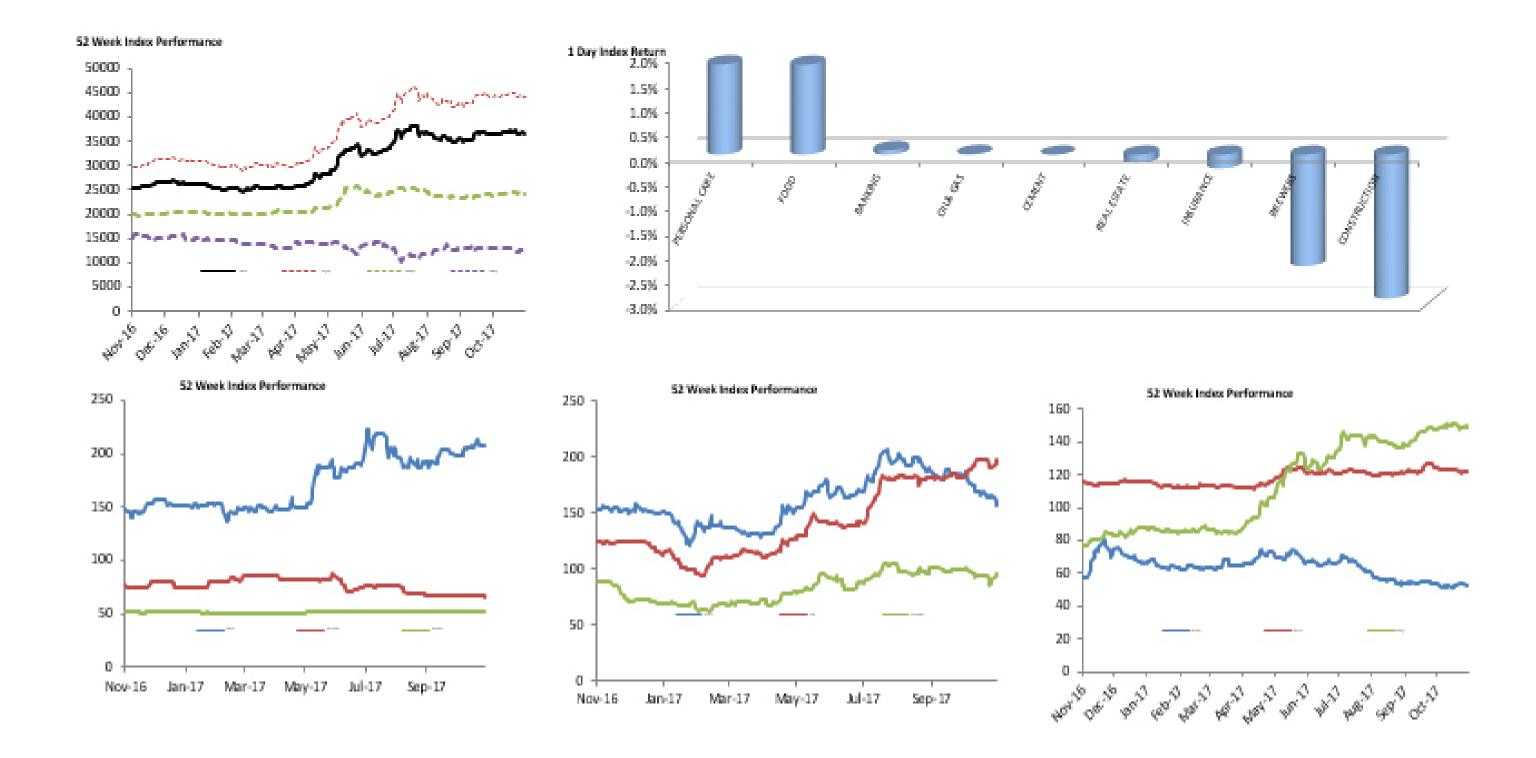

| Index Performance          |        |        |         |         |            |            |         |            |           |
|----------------------------|--------|--------|---------|---------|------------|------------|---------|------------|-----------|
|                            |        |        |         |         |            |            |         | 52 Wk      |           |
|                            | 1 Day  | 1 Wk   | 3 Month | 6 Month |            |            | 52 Wk   | Volatility | 52 Wk Max |
| ARM Sector Indices         | Return | Return | Return  | Return  | QTD Return | YTD Return | Return  | (SD)       | Drawdown  |
| BANKING                    | 0.09%  | 0.02%  | 4.20%   | 39.69%  | 5.68%      | 75.36%     | 90.23%  | 1.24%      | -3.44%    |
| BREWERS                    | -2.24% | -4.52% | -19.91% | 4.66%   | -13.93%    | -0.67%     | 2.34%   | 1.72%      | -5.71%    |
| CEMENT                     | 0.00%  | 0.00%  | 0.96%   | 38.03%  | 7.26%      | 31.64%     | 40.57%  | 1.91%      | -6.46%    |
| PERSONAL CARE              | 1.82%  | 11.51% | -9.23%  | 20.28%  | -6.20%     | 32.30%     | 6.80%   | 1.87%      | -6.62%    |
| CONSTRUCTION               | -2.89% | -2.89% | -15.19% | -21.00% | -2.89%     | -19.17%    | -15.36% | 1.23%      | -3.61%    |
| FOOD                       | 1.81%  | 2.91%  | 8.08%   | 56.35%  | 8.94%      | 58.29%     | 59.32%  | 1.36%      | -3.81%    |
| INSURANCE                  | -0.28% | 0.17%  | 1.53%   | 5.41%   | -0.14%     | 4.91%      | 5.40%   | 0.49%      | -1.49%    |
| OIL& GAS                   | 0.01%  | -3.01% | -14.13% | -28.33% | -4.00%     | -27.43%    | -11.42% | 1.66%      | -4.39%    |
| REAL ESTATE                | -0.16% | -0.52% | -0.60%  | 2.69%   | -0.16%     | 0.11%      | -0.03%  | 0.21%      | -0.73%    |
| ARM Capitalisation Indices |        |        |         |         |            |            |         |            |           |
| Large Cap (Top 10%)        | 0.06%  | 0.02%  | -0.74%  | 33.16%  | 3.33%      | 39.64%     | 47.88%  | 1.06%      | -3.16%    |
| Mid Cap (Mid 30%)          | -0.48% | -0.77% | -2.54%  | 12.62%  | 2.57%      | 18.45%     | 20.09%  | 0.62%      | -1.89%    |
| Small Cap (Bottom 60%)     | -0.24% | -1.79% | 1.21%   | -13.67% | -8.37%     | -22.14%    | -18.99% | 1.82%      | -9.34%    |